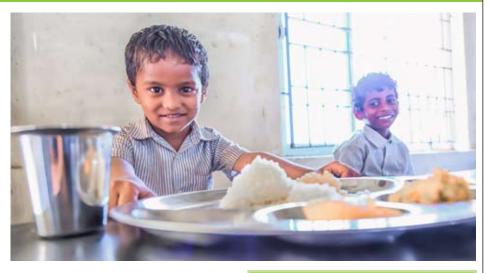

n tandem with the rest of Sevalaya, the Sevalaya Kitchen has also changed over time and how! Started in 1988 as a small facility with firewood oven at Sivanvoyal Village in Thiruvallur district, it used to cater to a small family of 5 destitute children. Today, the Dining Complex is a center of great prominence in Sevalaya, with a 9600 sq.ft feet hall built in 2012 thanks to support from Foundation Page Pierre and entirely powered by solar energy thanks to BHEL. With 300 persons taking breakfast, 550 their lunch and 250 having dinner – it is a large and vibrant kitchen now. Every day menu consists of variety of items for breakfast and variety of vegetable dishes for lunch and special dinner – all pure vegetarian food.