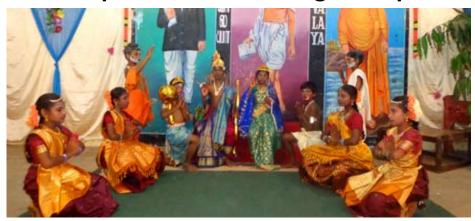

## More important than visiting a temple

"Visiting a service organization is more important than visiting a temple", said R Raghupathy, Ex head of Personnel and Environment, Hindustan Unilever Ltd, during Sri Rama Navami celebrations on 8th April 2014. The Chief Guest in his speech wished the children all success in life and declared his resolve to associate himself with Sevalaya and support in its endeavours.

The students of the primary school presented a dance drama depicting scenes from Ramayana.

Also present in the function were K Gururaj and T R Balaraman, colleagues of R Raghupathy who also appreciated the services of Sevalaya.