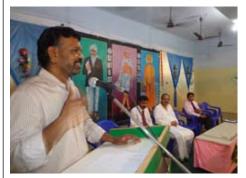

## 100 rural children at Free Summer Camp

45 day package to fill the gap, prepare them for higher education

Kumaran Mani, CEO of Tenth Planet Technologies, delivering the inaugural address.

For 100 Standard XII students of Kasuva and its neighboring villages, the next 45 days can well be a turning point in their life. They are all part of a free summer coaching camp jointly organized by Sevalaya and SCOPE international. Here they will be taught Spoken English, Basic Computers and Value Education, all of which will ready these rural children for a better life.

Inaugurating the camp on 15th April 2014, Kumaran Mani, CEO of Tenth Planet Technologies, the Chief Guest of the function, gave an inspiring speech to the students. His speech concentrated on Positive thinking. He shared his life experience on how he dreamt of having his office opposite to the huge LIC building and earning Rupees 1 crore before the age of 30. He said his positive thinking and hard work has made his dream come true even earlier than what he had dreamt.

He also spoke to the children about the advancement of computers in today's world and wished that all the children use this wonderful opportunity created by Sevalaya and SCOPE.

Also present in the inauguration were Sunil Sharma and Balu Jayaraman of SCOPE who explained to the children about the curriculum to be followed in the summer course.