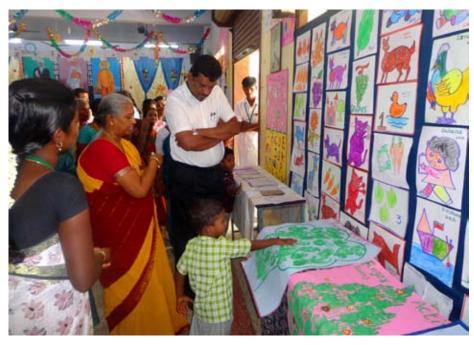

## 230 Montessori children showcase their work

For the 230 children of 3 to 6 years who are studying in Sevalaya's Montessori classes, 10th April 2014 was a very proud day - they were the stars at the Montessori Exhibition, seen by other children and their parents.

Montessori exhibition is the culmination of year-long activities of the children in the Montessori Environment. The children express their creativity by doing lot of activities in sand, saw dust, pencil shavings, cereals, sponge, cotton, clay and the like. They work with crayons and water colors to create various drawings/paintings of their pet subjects.

The Chief Guest was K. E. Raghunathan, Managing Director, Solkar Solar Industry. He said that he was very much impressed by the children who were energetic and full of smiles." In today's situation where children are made to learn only subjects, Sevalaya has inculcated value system among them and the exhibition has proved that the children are given

The Chief Guest looking at the children's work

freedom to prove their talents", he observed.Parents present shared their

happiness and said they were proud that their children were studying in Sevalaya.