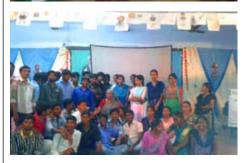

## 100 rural children at Free Summer Camp

45 day package to fill the gap, prepare them for higher education

Kumaran Mani, CEO of Tenth Planet Technologies, delivering the inaugural address.

For 100 Standard XII students of Kasuva and its neighboring villages, the next 45 days can well be a turning point in their life. They are all part of a free summer coaching camp jointly organized by Sevalaya and SCOPE international. Here they will be taught Spoken English, Basic Computers and Value Education, all of which will ready these rural children for a better life.

Inaugurating the camp on 15th April 2014, Kumaran Mani, CEO of Tenth Planet Technologies, the Chief Guest of the function, gave an inspiring speech to the students. His speech concentrated on Positive thinking. He shared his life experience on how he dreamt of having his office opposite to the huge LIC building and earning Rupees 1 crore before the age of 30. He said his positive thinking and hard work has made his dream come true even earlier than what he had dreamt.