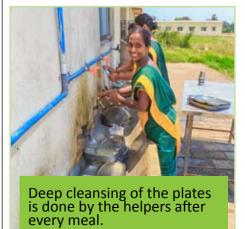

S. Srinivasan, Head cook, steers the kitchen with his personal involvement in breakfast and lunch preparations. Experienced in catering for events like marriages for many years, he beams with joy when senior citizens and children demand for more and more side dishes, especially Sambar and Chutney, saying "Wow! Very tasty!" He is assisted by competent and skillful cook B. Kausalya and G. Satya, who are equally good in making tasty food. M. Nadhiya, K. Dhakshyani and M. Bhuvaneshwari are day time cooking assistants. They also wash the large vessels and 300 food plates and tumblers three times a day. Though everyone including the youngest diner rinses his/her plate, deep washing is done by these kitchen assistants.