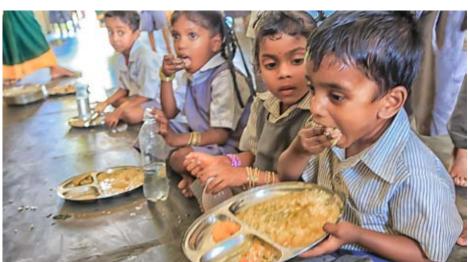

n tandem with the rest of Sevalaya, the Sevalaya Kitchen has also changed over time and how! Started in 1988 as a small facility with firewood oven at Sivanvoyal Village in Thiruvallur district, it used to cater to a small family of 5 destitute children. Today, the Dining Complex is a center of great prominence in Sevalaya, with a 9600 sq.ft feet hall built in 2012 thanks to support from Foundation Page Pierre and entirely powered by solar energy thanks to BHEL. With 300 persons taking breakfast, 550 their lunch and 250 having dinner – it is a large and vibrant kitchen now. Every day menu consists of variety of items for breakfast and variety of vegetable dishes for lunch and special dinner – all pure vegetarian food.