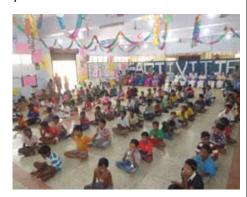

## 100 rural children at Free Summer Camp

45 day package to fill the gap, prepare them for higher education

Kumaran Mani, CEO of Tenth Planet Technologies, delivering the inaugural address.

For 100 Standard XII students of Kasuva and its neighboring villages, the next 45 days can well be a turning point in their life. They are all part of a free summer coaching camp jointly organized by Sevalaya and SCOPE international. Here they will be taught Spoken English, Basic Computers and Value Education, all of which will ready these rural children for a better life.

Inaugurating the camp on 15th April 2014, Kumaran Mani, CEO of Tenth Planet Technologies, the Chief Guest of the function, gave an inspiring speech to the students. His speech concentrated on Positive thinking. He shared his life experience on how he dreamt of having his office opposite to the huge LIC building and earning Rupees 1 crore before the age of 30. He said his positive thinking and hard work has made his dream come true even earlier than what he had dreamt.