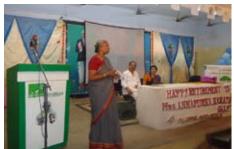

#### Emotions pour out at farewell

70 alumni gathered on 20th April 2014 to bid farewell to Annapurna. For some of them, she was an excellent English Teacher who took great pains to popularise English among the rural kids. Most of them poured out their emotions through poems composed by them. A slide show of archival pictures showed her as a slim young lady in 'Churidar'. At the end of the presentation, the auditorium bore more than a tinge of sadness.

Annapurna was greatly moved by these gestures and words from her 'children'. After extracting a promise that she would always be available to them, the alumni gave an emotional farewell to their wonderful teacher and loving mother who reigned in the hearts of students and guided the teachers with inspiration; yet simple - and friendly with everyone.