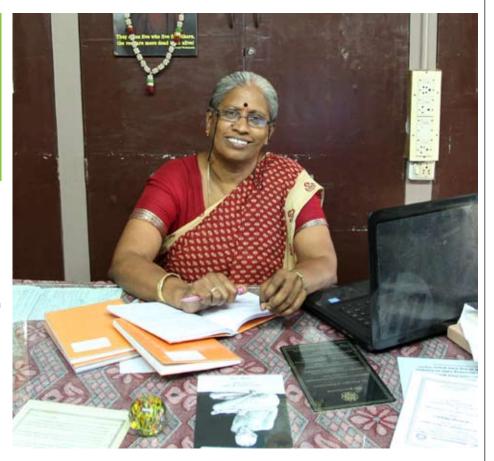

## **Memoirs of a Headmistress**

After a stint of 10 years with Sevalaya's Mahakavi Bharathiyar Higher Secondary School, of which the last two as Head Mistress, N Annapurna is due to retire shortly. Multilingual, with a encyclopaediac knowledge on various topics, she endeared herself to the staff and students alike with her affectionate and easy going personality.

#### **B Nirmala takes over as Head Mistress**

"My life has totally changed after joining Sevalaya", says B Nirmala, the new Head Mistress of Sevalaya's Mahakavi Bharathiyar Higher Secondary School and the new Bharathi Unit Head. After joining Sevalaya in 1996 as a teacher after her Std XII, with an year's experience in teaching, Sevalaya has sponsored her for M. A. in Gandhian Thought through the Distance education Programme offered by Madurai Kamaraj University. Initially she was handling Day Care Centre and later Std VI and VII. She completed M.A in 1999. She mostly handled the elementary school children in the earlier years. Nirmala recalls those years when there were only 250 children in the school with one to three children in a class in the high school. She says, "In addition to teaching the elementary school children, I also doubled up as tailoring and craft teacher.