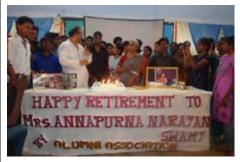

#### Emotions pour out at farewell

70 alumni gathered on 20th April 2014 to bid farewell to Annapurna. For some of them, she was an excellent English Teacher who took great pains to popularise English among the rural kids. Most of them poured out their emotions through poems composed by them. A slide show of archival pictures showed her as a slim young lady in 'Churidar'. At the end of the presentation, the auditorium bore more than a tinge of sadness.

Annapurna was greatly moved by these gestures and words from her 'children'. After extracting a promise that she would always be available to them, the alumni gave an emotional farewell to their wonderful teacher and loving mother who reigned in the hearts of students and guided the teachers with inspiration; yet simple - and friendly with everyone.